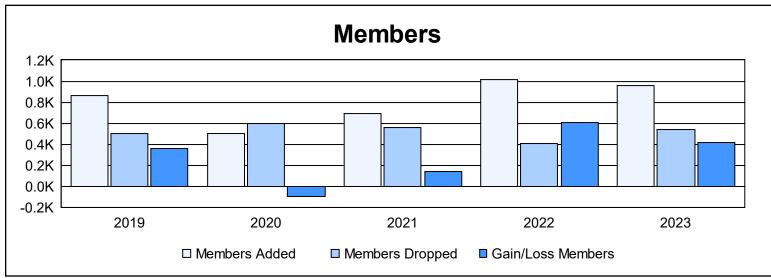

District 322 F

As of June 2023 Cumulative

| Year      | New<br>Clubs | Dropped<br>Clubs | Gain/<br>Loss<br>Clubs | New<br>Members | Charter<br>Members | Reinstate<br>Members | Transfer<br>Members | Total<br>Member<br>Added | Total<br>Members<br>Dropped | Gain/<br>Loss<br>Members |
|-----------|--------------|------------------|------------------------|----------------|--------------------|----------------------|---------------------|--------------------------|-----------------------------|--------------------------|
| 2018-2019 | 17           | 6                | 11                     | 301            | 528                | 28                   | 4                   | 861                      | 499                         | 362                      |
| 2019-2020 | 10           | 7                | 3                      | 194            | 270                | 29                   | 7                   | 500                      | 599                         | -99                      |
| 2020-2021 | 11           | 9                | 2                      | 363            | 318                | 9                    | 4                   | 694                      | 555                         | 139                      |
| 2021-2022 | 21           | 4                | 17                     | 449            | 551                | 5                    | 6                   | 1,011                    | 404                         | 607                      |
| 2022-2023 | 14           | 4                | 10                     | 502            | 401                | 54                   | 0                   | 957                      | 541                         | 416                      |
| Average   | 15           | 6                | 9                      | 362            | 414                | 25                   | 4                   | 805                      | 520                         | 285                      |